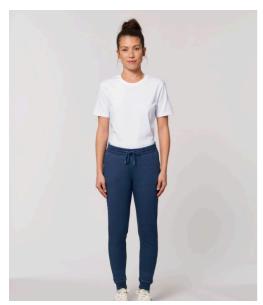

# STELLA TRACER DENIM

STBW312

## The women's denim jogger pants

Terry Jogger Pants 85% Organic ring-spun combed cotton, 15% Recycled polyester 300 GSM

- Self fabric waistband
- Round drawcords in matching body colour with metal tipping
- Metal eyelets
- Pocket lining in single jersey
- Patch pocket at back
- 1x1 rib at bottom leg hem
- Waistband, pocket opening, and leg cuff with twin needle topstitch
- Faded look on all seams due to garment washing
- $\bullet \ \ \mathsf{Indigo} \ \mathsf{yarn} \ \mathsf{dyed} \ \mathsf{product}, \mathsf{each} \ \mathsf{garment} \ \mathsf{may} \ \mathsf{vary} \ \mathsf{in} \ \mathsf{appearance}, \mathsf{colour} \ \mathsf{may} \ \mathsf{bleed}, \mathsf{follow} \ \mathsf{our} \ \mathsf{care}$
- Read carefully print recommendations