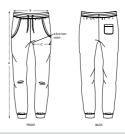

## The women's denim jogger pants

Terry Jogger Pants 85% Organic ring-spun combed cotton, 15% Recycled polyester 300 GSM

- Self fabric waistband
- Round drawcords in matching body colour with metal tipping
- Metal eyelets
- Pocket lining in single jersey
- Patch pocket at back
- 1x1 rib at bottom leg hem
- Waistband, pocket opening, and leg cuff with twin needle topstitch
- Faded look on all seams due to garment washing
- $\bullet \ \ \mathsf{Indigo} \ \mathsf{yarn} \ \mathsf{dyed} \ \mathsf{product}, \mathsf{each} \ \mathsf{garment} \ \mathsf{may} \ \mathsf{vary} \ \mathsf{in} \ \mathsf{appearance}, \mathsf{colour} \ \mathsf{may} \ \mathsf{bleed}, \mathsf{follow} \ \mathsf{our} \ \mathsf{care}$
- Read carefully print recommendations

# **Printing Specifications**

Fits all kinds of print techniques. Please download our printing guide for

platailsgarment is an indigo dyed item.

Each garment may vary in appearance.

Denim washed effect will become

stronger over time. Colour may transfer by rubbing onto light coloured materials.

Use mild detergent which contains no